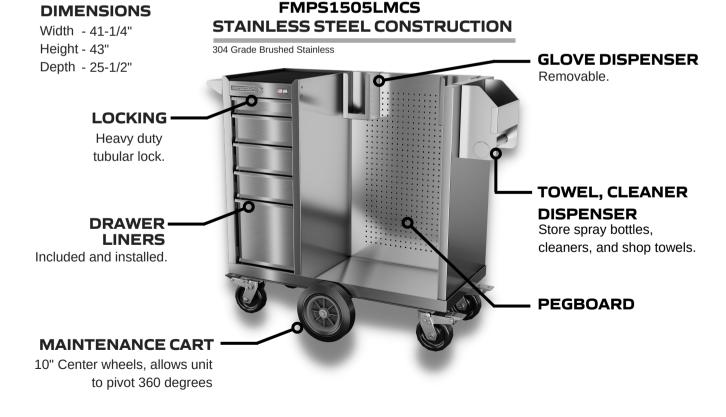

## FEATURES

- 200 and 100 lb capacity drawers.
- Full extension call bearing slides.
- All steel construction, MIG and spot welded.
- Heavy duty caster with brakes.
- Ergonomic handles
- Durable powder coated finish.
- CAD designed and CNC manufactured to assure the highest quality fit and finish