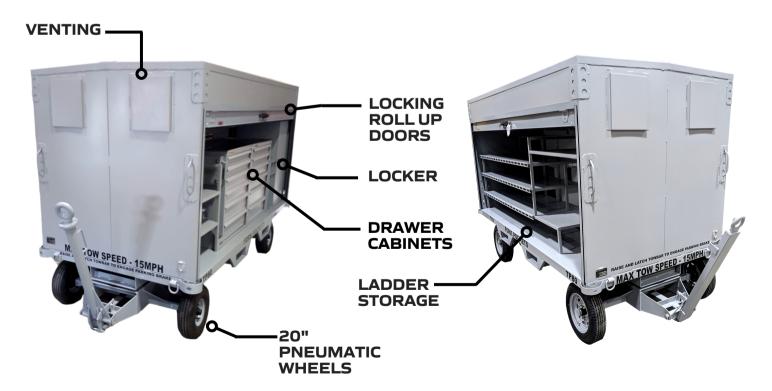

## **FEATURES**

- Weather tight roll up locking doors on each side.
- Fork pockets.
- 20" Pneumatic wheels.
- Durable powder coated finish.
- Rear coupler to link additional units.
- Pintle eye for easy towing(not to exceed 15MPH) with tractor or airport tug.
- Integrated parking brake feature with the tow bar.
- Heavy duty tie down rings for transportation.
- Ladder storage
- · Locker with headset storage.
- F.O.D. can.
- Internal 110V power.
- Toughbook storage(2)