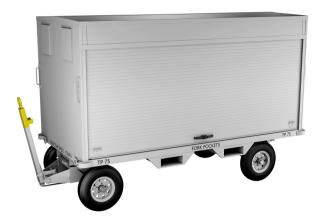

# FMPRO EXTREME SERIES

CTS3TR

## **BUILT TO LAST**

You have to make every square inch of your work space work for you. We pack our storage cabinets with everything you need to create the most productive work environment available. Built in the USA with the toughest components and a lifetime warranty.

## **FEATURES**

- Weather tight roll up locking doors on each side.
- Fork pockets.
- 20" Pneumatic wheels.
- Durable powder coated finish.
- Rear coupler to link additional units.
- Pintle eye for easy towing(not to exceed 15MPH) with tractor or airport tug.
- Integrated parking brake feature with the tow bar.
- Heavy duty tie down rings for transportation.
- Ladder storage
- · Locker with headset storage.
- F.O.D. can.
- Internal 110V power.
- Toughbook storage(2)