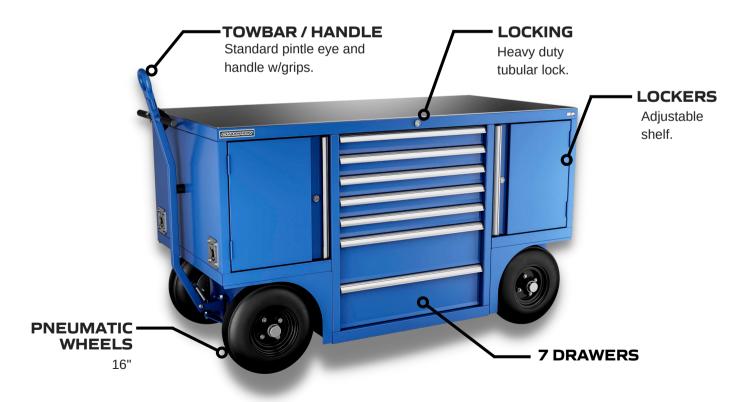

## **BUILT TO LAST**

You have to make every square inch of your work space work for you. We pack our storage cabinets with everything you need to create the most productive work environment available. Built in the USA with the toughest components and a lifetime warranty.

## **FEATURES**

- 250lb Capacity per drawer.
- Full extension ball bearing slides.
- All steel construction, MIG and spot welded.
- 20" Pneumatic wheels.
- Durable powder coated finish.
- (2) Adjustable shelves.
- Pintle eye for easy towing(not to exceed 10MPH).
- Stainless steel work top.
- Heavy duty tie down rings for transportation.