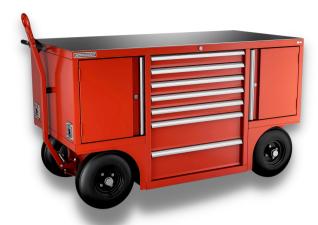

## **BUILT TO LAST**

You have to make every square inch of your work space work for you. We pack our storage cabinets with everything you need to create the most productive work environment available. Built in the USA with the toughest components and a lifetime warranty.

## **FEATURES**

- 250lb Capacity per drawer.
- Full extension ball bearing slides.
- All steel construction, MIG and spot welded.
- 20" Pneumatic wheels.
- Durable powder coated finish.
- (2) Adjustable shelves.
- Pintle eye for easy towing(not to exceed 10MPH).
- Stainless steel work top.
- Heavy duty tie down rings for transportation.