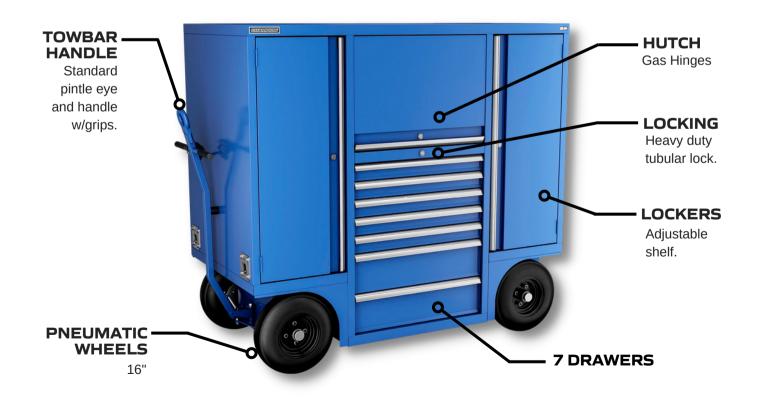

# **FEATURES**

- 250lb Capacity per drawer.
- Full extension ball bearing slides.
- All steel construction, MIG and spot welded.
- 20" Pneumatic wheels. •
- Durable powder coated finish.
- (4) Adjustable shelves.
- Pintle eye for easy towing(not to exceed 10MPH).
- · Stainless steel work top.
- Heavy duty tie down rings for transportation.

## **OPTIONS**

- Parking Brake, Disc Brakes
- Pullout trays.
- Power Inlet and 4 plex outlet 110V
- Locker storage area lighting

Available Today At