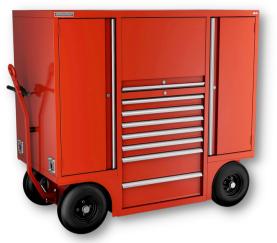

# **FMPRO EXTREME SERIES** FMX2PC



### STANDARD POWDER COAT COLORS

Actual color may vary and are provided only as a guide.



#### BLACK RED

#### DIMENSIONS

Width - 72" Height - 66"

Depth - 36"

# **BUILT TO LAST**

You have to make every square inch of your work space work for you. We pack our storage cabinets with everything you need to create the most productive work environment available. Built in the USA with the toughest components and a lifetime warranty.

# **FEATURES**

- 250lb Capacity per drawer.
- Full extension ball bearing slides.
- All steel construction, MIG and spot welded.
- 20" Pneumatic wheels. •
- Durable powder coated finish.
- (4) Adjustable shelves.
- Pintle eye for easy towing(not to exceed 10MPH).
- · Stainless steel work top.
- Heavy duty tie down rings for transportation.

## **OPTIONS**

-