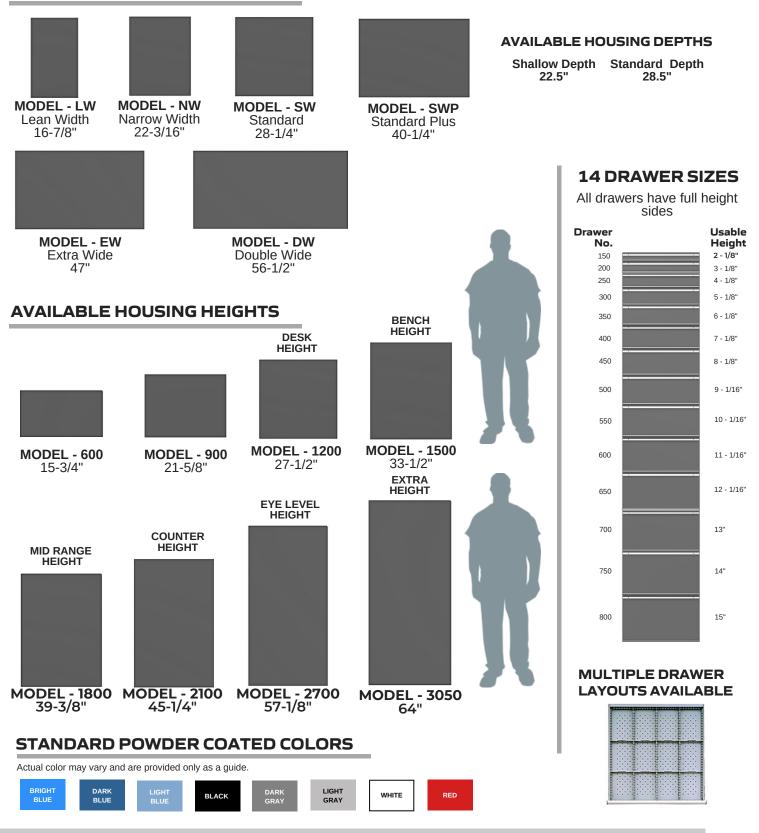

## FEATURES

- 440lb Capacity per drawer.
- Full extension roller bearing slides.
- ATS Anti Tip System.
- All steel construction, MIG and spot welded.
- Multiple width and height combinations.
- Two cabinet depths 22.5" and 28.5".
- Fully configure your drawers and compartment layout.
- Durable powder coated finish in any of our standard colors.
- Matching open shelf, door cabinets, overhead units, and mobile workstations are also available.
- Prepunched for ganging cabinets on sides and above.
- CAD designed and CNC manufactured to assure the highest quality fir and finish.

### **AVAILABLE HOUSING WIDTHS**

MADE CALL: 866-391-4200 VISIT: championbuilt.com FOLLOW: championtoolstorage Available Today At