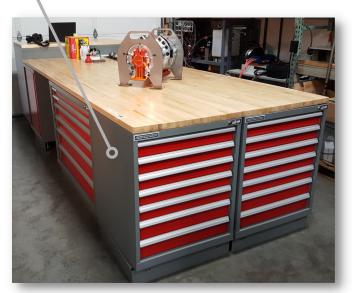

## FEATURES

- 440lb Capacity per drawer.
- Full extension roller bearing slides.
- ATS Anti Tip System.
- All steel construction, MIG and spot welded.
- Multiple width and height combinations.
- Two cabinet depths 22.5" and 28.5".
- Fully configure your drawers and compartment layout.
- Durable powder coated finish in any of our standard colors.
- Matching open shelf, door cabinets, overhead units, and mobile workstations are also available.
- Prepunched for ganging cabinets on sides and above.
- CAD designed and CNC manufactured to assure the highest quality fir and finish.

## OPTIONS

- Bases(6 Choices)
- Locking(Digital, Key, No Lock, Lock bar)
- Tops(6 Choices)
- Drawer Layout Kits(Compartments)