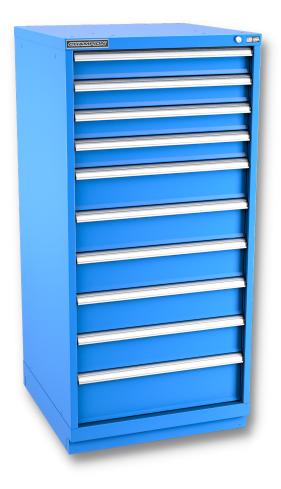

## MODULAR SERIES DRAWER CABINETS

## FEATURES

- 440lb Capacity per drawer.
- Full extension roller bearing slides.
- ATS Anti Tip System.
- All steel construction, MIG and spot welded.
- Multiple width and height combinations.
- Two cabinet depths 22.5" and 28.5".
- Fully configure your drawers and compartment layout.
- Durable powder coated finish in any of our standard colors.
- Matching open shelf, door cabinets, overhead units, and mobile workstations are also available.
- Prepunched for ganging cabinets on sides and above.
- CAD designed and CNC manufactured to assure the highest quality fir and finish.