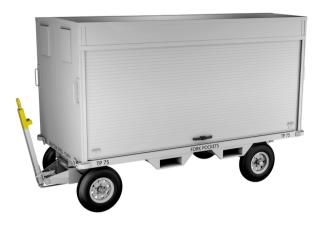

## **DIMENSIONS OPTIONS**

Width - 144"

Height - 88"

Depth - 60"

- Configurable tool storage
- Custom solutions.
- Power Inlet and 4 plex outlet.
- · Lighting.

#### **FEATURES**

- Weather tight roll up locking doors on each side.
- · Fork pockets.
- 20" Pneumatic wheels.
- Durable powder coated finish.
- · Rear coupler to link additional units.
- Pintle eye for easy towing(not to exceed 15MPH) with tractor or airport tug.
- Integrated parking brake feature with the tow bar.
- Heavy duty tie down rings for transportation.
- Ladder storage
- · Locker with headset storage.
- F.O.D. can.
- Internal 110V power.
- Toughbook storage(2)