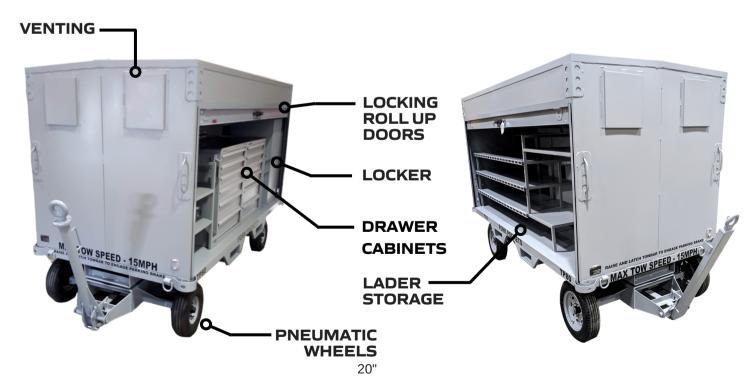

#### **FEATURES**

- Weather tight roll up locking doors on each side.
- · Fork pockets.
- 20" Pneumatic wheels.
- Durable powder coated finish.
- · Rear coupler to link additional units.
- Pintle eye for easy towing(not to exceed 15MPH) with tractor or airport tug.
- Integrated parking brake feature with the tow bar.
- Heavy duty tie down rings for transportation.
- Ladder storage
- · Locker with headset storage.
- F.O.D. can.
- Internal 110V power.
- Toughbook storage(2)