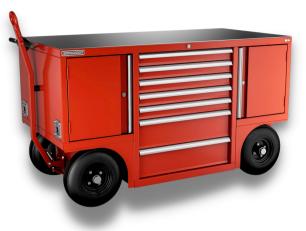

#### STANDARD POWDER COAT COLORS

RED

Actual color may vary and are provided only as a guide.

#### DIMENSIONS

- Width 72"
- Height 42"
- Depth 36"

## FEATURES

- 250lb Capacity per drawer.
- Full extension ball bearing slides.
- All steel construction, MIG and spot welded.
- 20" Pneumatic wheels.
- Durable powder coated finish.
- (2) Adjustable shelves.
- Pintle eye for easy towing(not to exceed 10MPH).
- Stainless steel work top.
- Heavy duty tie down rings for transportation.