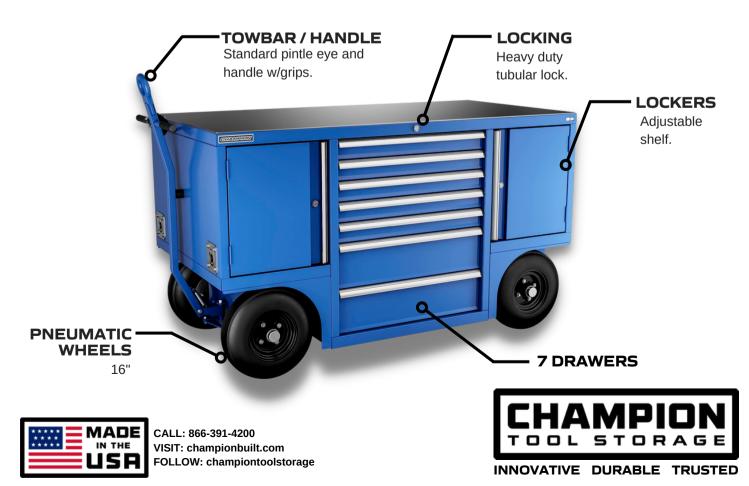

## FEATURES

- 250lb Capacity per drawer.
- Full extension ball bearing slides.
- All steel construction, MIG and spot welded.
- 20" Pneumatic wheels.
- Durable powder coated finish.
- (2) Adjustable shelves.
- Pintle eye for easy towing(not to exceed 10MPH).
- Stainless steel work top.
- Heavy duty tie down rings for transportation.