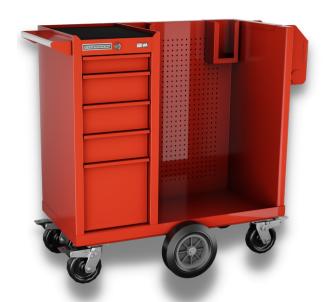

## **BUILT TO LAST**

Champion Tool Storage FMPRO Series was designed to handle all of your day to day storage needs. These units are made to handle demanding environments and are built to last. With the Maintenance Cart option, traveling distances effortlessly, 360 degree rotation in tight spots, entering and leaving elevators is made easy. Built in the USA with the toughest components and a lifetime warranty.

## **FEATURES**

- 200 and 100 lb capacity drawers.
- Full extension call bearing slides.
- · All steel construction, MIG and spot welded.
- · Heavy duty caster with brakes.
- · Ergonomic handles
- Durable powder coated finish.
- CAD designed and CNC manufactured to assure the highest quality fit and finish