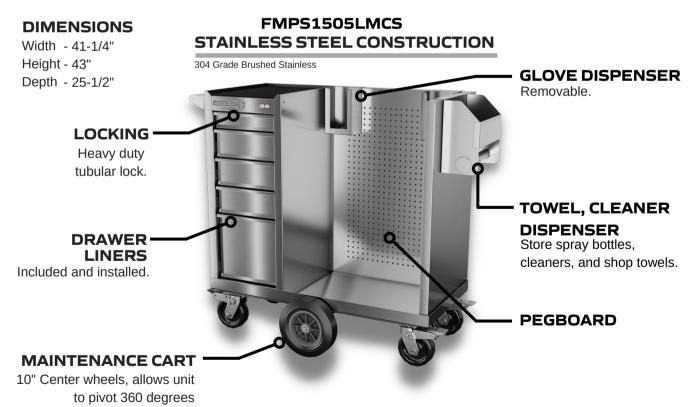

## **FEATURES**

- 200 and 100 lb capacity drawers.
- Full extension call bearing slides.
- · All steel construction, MIG and spot welded.
- · Heavy duty caster with brakes.
- · Ergonomic handles
- Durable powder coated finish.
- CAD designed and CNC manufactured to assure the highest quality fit and finish