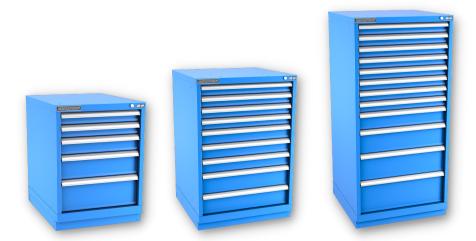

### **FEATURES**

- 440lb Capacity per drawer.
- Full extension roller bearing slides.
- ATS Anti Tip System.
- All steel construction, MIG and spot welded.
- Multiple width and height combinations.
- Two cabinet depths 22.5" and 28.5".
- Durable powder coated finish in any of our standard colors.
- Prepunched for ganging cabinets on sides and above.