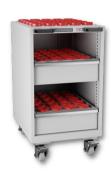

#### **VSC SERIES**

Idustry-leading cutting tool storage 1000lb Capicity vertical drawers