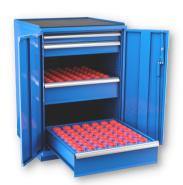

#### **VSC SERIES**

Idustry-leading cutting tool storage 1000lb Capicity vertical drawers

### MODULAR SERIES - DOOR CABINETS/MACHINING

Largest amount of storage available within the footprint of the cabinet, more than any other in the marketplace.

**MODULAR SERIES DRAWER CABINETS** 