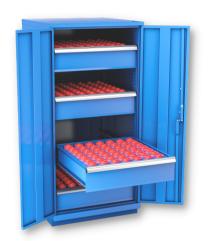

### MODULAR SERIES - DOOR CABINETS/MACHINING

Largest amount of storage available within the footprint of the cabinet, more than any other in the marketplace.

**MODULAR SERIES DRAWER CABINETS** 

### **FEATURES**

- 440lb Capacity per drawer.
- Full extension roller bearing slides.
- ATS Anti Tip System.
- All steel construction, MIG and spot welded.
- Multiple width and height combinations.
- Two cabinet depths 22.5" and 28.5".
- Durable powder coated finish in any of our standard colors.
- Prepunched for ganging cabinets on sides and above.