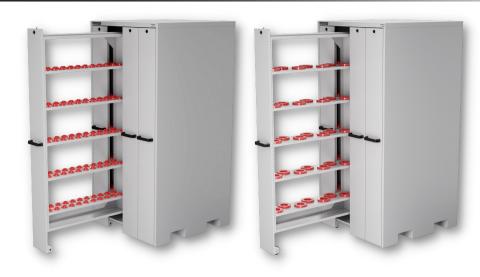

#### **VSC SERIES**

Idustry-leading cutting tool storage 1000lb Capicity vertical drawers

### **FEATURES**

- 440lb Capacity per drawer.
- Full extension roller bearing slides.
- ATS Anti Tip System.
- All steel construction, MIG and spot welded.
- Multiple width and height combinations.
- Two cabinet depths 22.5" and 28.5".
- Durable powder coated finish in any of our standard colors.
- Prepunched for ganging cabinets on sides and above.