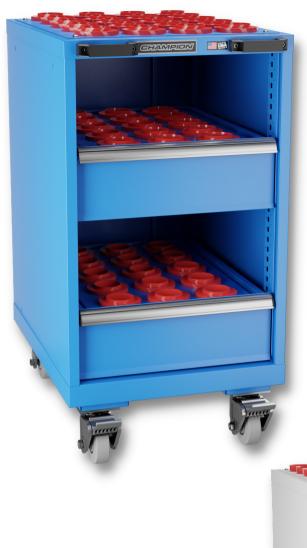

## **BUILT TO LAST**

You have to make every square inch of your work space work for you. Our CNC Tool Cart was designed from the ground up to offer the largest amount of storage available within the footprint of the cabinet. CAT30, CAT40, CAT50, HSK63, HSK100 plus custom inserts are available. Built in the USA with the toughest components and a lifetime warranty.

### FEATURES

- 440lb Capacity per drawer.
- Full extension roller bearing slides.
- ATS Anti Tip System.
- All steel construction, MIG and spot welded.
- Heavy duty caster with brakes.
- Ergonomic handles
- Durable powder coated finish.
- Matching open shelf, door cabinets, overhead units, and mobile workstations are also available.
- CAD designed and CNC manufactured to assure the highest quality fit and finish