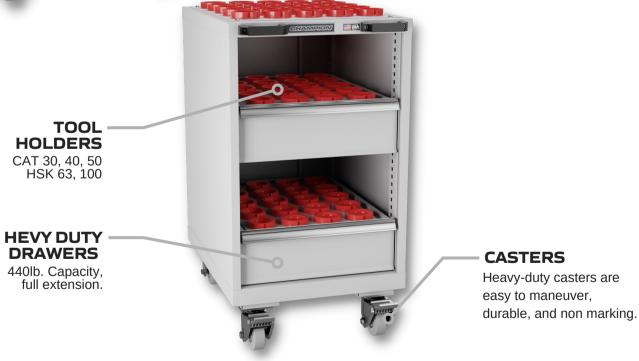

## **BUILT TO LAST**

You have to make every square inch of your work space work for you. Our CNC Tool Cart was designed from the ground up to offer the largest amount of storage available within the footprint of the cabinet. CAT30, CAT40, CAT50, HSK63, HSK100 plus custom inserts are available. Built in the USA with the toughest components and a lifetime warranty.

### FEATURES

- 440lb Capacity per drawer.
- Full extension roller bearing slides.
- ATS Anti Tip System.
- All steel construction, MIG and spot welded.
- Heavy duty caster with brakes.
- Ergonomic handles
- Durable powder coated finish.
- Matching open shelf, door cabinets, overhead units, and mobile workstations are also available.
- CAD designed and CNC manufactured to assure the highest quality fit and finish

#### DIMENSIONS

Width - 22-3/16" Height - 39-7/8" Depth - 28-1/2"