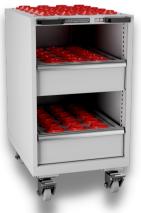

### FEATURES

- 440lb Capacity per drawer.
- Full extension roller bearing slides.
- ATS Anti Tip System.
- All steel construction, MIG and spot welded.
- Heavy duty caster with brakes.
- Ergonomic handles
- Durable powder coated finish.
- Matching open shelf, door cabinets, overhead units, and mobile workstations are also available.
- CAD designed and CNC manufactured to assure the highest quality fit and finish

#### DIMENSIONS

Width - 22-3/16" Height - 39-7/8" Depth - 28-1/2"