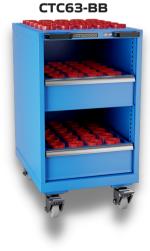

### FEATURES

- 440lb Capacity per drawer.
- Full extension roller bearing slides.
- ATS Anti Tip System.
- All steel construction, MIG and spot welded.
- Heavy duty caster with brakes.
- Ergonomic handles
- Durable powder coated finish.
- Matching open shelf, door cabinets, overhead units, and mobile workstations are also available.
- CAD designed and CNC manufactured to assure the highest quality fit and finish

#### DIMENSIONS

Width - 22-3/16" Height - 39-7/8" Depth - 28-1/2"

**СТСЗО-ВВ** 

CTC40-DG

CTC50-LG

CALL: 866-391-4200 VISIT: championbuilt.com FOLLOW: championtoolstorage Available Today At