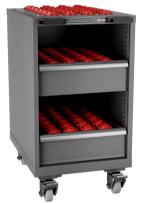

### FEATURES

- 440lb Capacity per drawer.
- Full extension roller bearing slides.
- ATS Anti Tip System.
- All steel construction, MIG and spot welded.
- Heavy duty caster with brakes.
- Ergonomic handles
- Durable powder coated finish.
- Matching open shelf, door cabinets, overhead units, and mobile workstations are also available.
- CAD designed and CNC manufactured to assure the highest quality fit and finish

#### DIMENSIONS

Width - 22-3/16" Height - 39-7/8" Depth - 28-1/2"