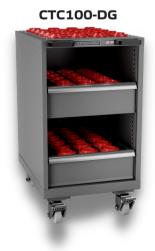

### FEATURES

- 440lb Capacity per drawer.
- Full extension roller bearing slides.
- ATS Anti Tip System.
- All steel construction, MIG and spot welded.
- Heavy duty caster with brakes.
- Ergonomic handles
- Durable powder coated finish.
- Matching open shelf, door cabinets, overhead units, and mobile workstations are also available.
- CAD designed and CNC manufactured to assure the highest quality fit and finish

#### DIMENSIONS

Width - 22-3/16" Height - 39-7/8" Depth - 28-1/2"